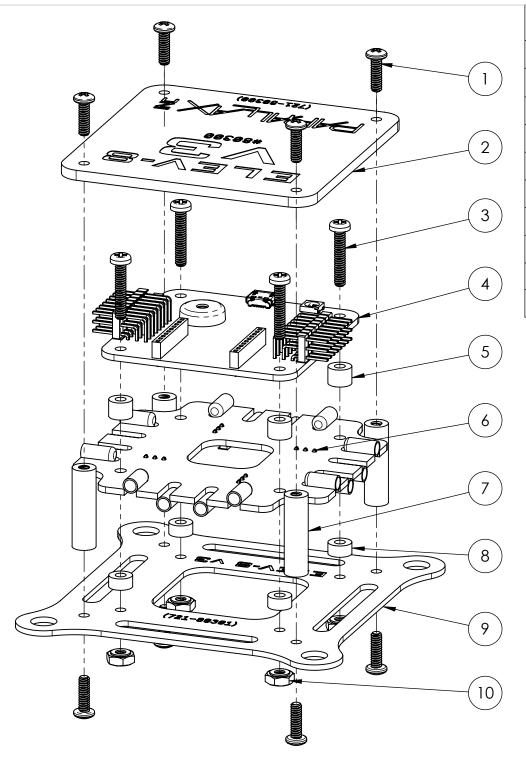

| ITEM<br>NO. | PART<br>NUMBER | DESCRIPTION                       | QTY. |
|-------------|----------------|-----------------------------------|------|
| 1           |                | Screw, #4-40x3/8", PH, SS         | 8    |
| 2           | 721-80300      | Flight Controller Cover           | 1    |
| 3           |                | Screw, #4-40x5/8", PH, Blk Ny     | 4    |
| 4           | 80204          | ELEV-8 Flight Controller          | 1    |
| 5           |                | Spacer, #4x3/16", Blk Ny          | 4    |
| 6           | 80361          | ELEV-8 Power Distribution Board   | 1    |
| 7           |                | Standoff, #4-40x7/8", FF, Rnd, Al | 4    |
| 8           |                | Spacer, #4x1/8", Blk Ny           | 4    |
| 9           | 721-80301      | Isolation Plate                   | 1    |
| 10          |                | Nut, #4-40x3/32", Std, Blk Ny     | 4    |
|             |                |                                   |      |